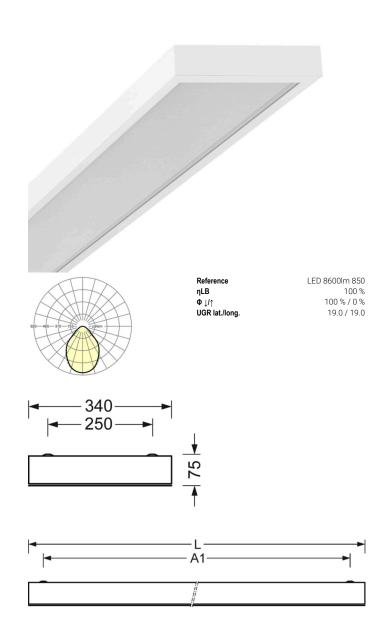

# LIGHTING TECHNOLOGY

| LIGHTING TECHNOLOGY                           |                        |
|-----------------------------------------------|------------------------|
| Placement                                     | LED, Colour            |
|                                               | rendering/Light colour |
|                                               | CRI ≥ 80 / 5000K       |
| Colour tolerance (MacAdam)                    | 3SDCM                  |
| Photobiological safety (Luminaire)            | RG0                    |
| Nominal luminous flux                         | 8583lm                 |
| Nominal luminous flux-emergency lighting mode | 8583lm                 |
| LED service life                              | 80000h L80/B10 (Tq     |
|                                               | 35°C), 90000h L80/B10  |
|                                               | (Tq 25°C), 40000h      |
|                                               | L90/B10 (Tq 25°C)      |
| Luminaire luminous efficiency                 | 127lm/W                |
| UGR lat /long                                 | 190/190                |

### **MECHANICS**

| Housing colour                                     |         | traffic white RAL 9016                                                                                                                                             |  |
|----------------------------------------------------|---------|--------------------------------------------------------------------------------------------------------------------------------------------------------------------|--|
| Dimensions (LxWxH/DxH) Ceiling system Weight (net) |         | 1173mm x 340mm x 75mm                                                                                                                                              |  |
|                                                    |         | cut-out ceilings [AD]<br>11.5kg                                                                                                                                    |  |
|                                                    |         |                                                                                                                                                                    |  |
| Type of installation                               |         | Ceiling-mounted single installation,<br>Ceiling-mounted trunking installation,<br>Installation in clean room ceilings, Ceiling<br>installation individual mounting |  |
| Dimensions                                         |         |                                                                                                                                                                    |  |
| L                                                  | 1173 mm | Length                                                                                                                                                             |  |